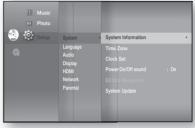

#### SETTING THE CLOCK

#### Choose your time zone

- 1. With the unit in Stop mode, press the MENU button.
- Press the ▲▼ ◄► buttons to select Setup, then press the ENTER or ► button.
- Press the ▲▼ buttons to select System, then press the ENTER or ► button.
- Press the ▲▼ buttons to select Time Zone, then press the ENTER or ► button.
- 5. Use the ◀ ► button to place the cursor to the appropriate time zone for your area and press the ENTER button.

To set the time automatically, set the NTP server to **0n** (see page 55).

#### Set the clock

To setup, follow steps 1 through 3 above.

 Press the ▲▼ buttons to select Clock Set, then press the ENTER or ► button.

5. Press the < ► buttons to move to "da."(date), "hr" (hour), "min" (minute) and "am/pm". Set the date and time by pressing the ▲ ▼ buttons, then press the ENTER button.</li>